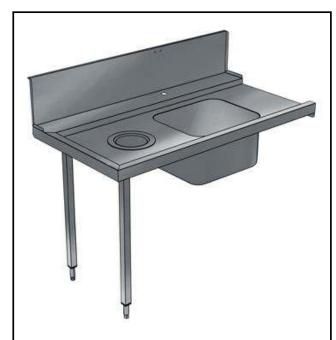

865411 (BHRPTBH12L)

Prewash table with bowl and hole for Rack Type Dishwasher, Left>Right, 1200 mm

#### Item No.

Designed for rack type dishwashers. Constructed in 304 AISI stainless steel. Integrated splashback.

N. 2 square 40x40mm square legs with height-adjustable feet. Sink size 500x400x300mm with overflow pipe and drain hole. Waste scraping hole with a rubber ring. Basket direction: from left to right.

### **Main Features**

- Supplied knocked-down and easy to assemble.
- Designed for 500x500 mm dishwashing racks.
- The table is intended to be directly connected with the rack type in the loading side from left to right direction.
- Suitable to be installed alone with the rack type dishwasher to save space.

#### Construction

- 304 AISI stainless steel construction throughout.
- Stainless steel feet 50 mm adjustable in height to ensure that tables drain back into the dishwasher.
- Equipped with scrape hole.
- Included splashback to prevent water spatter.
- Deep anti-drip profiles completely folded with lower edge for safe and easy cleaning.
- All surfaces smooth with polished finish.
- 40x40 mm square tubular legs in AISI 304 stainless steel.
- To be secured to the dishwasher and fitted with one pair of legs at the other end.
- Optionally equipped with undershelf, pre-rinse unit, strainer basket and scrap plate.