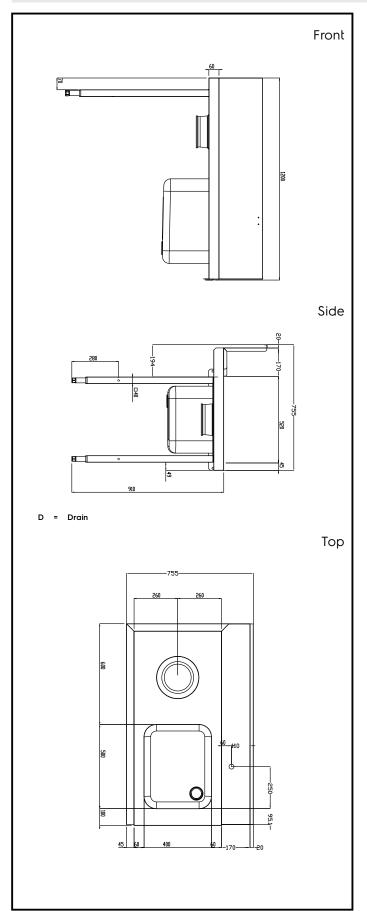

## **Key Information:**

External dimensions, Width:

865411 (BHRPTBH12L)1200 mmExternal dimensions, Depth:755 mmExternal dimensions, Height:1170 mmNet weight:23 kg

Splashback Dimensions,

Height: 260 mm

**Basin dimensions:** 